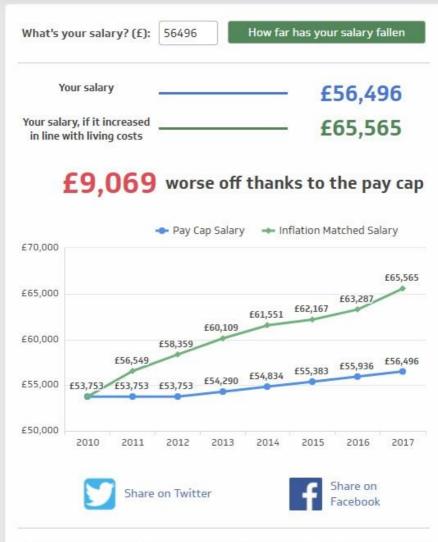

In order to help our members understand the sheer scale of what has been taken from them we have made use of the UNISON pay calculator. The pay calculator helps give members an idea of how your pay has fallen behind the cost of living over the last seven years. Overleaf the calculator shows how much you should really be earning. To work out your own go on to this link on the UNISON website. <u>https://www.unison.org.uk/our-campaigns/pay-up-now/</u>In Barnet Council we now have a new grading system which starts at A and finished at L.