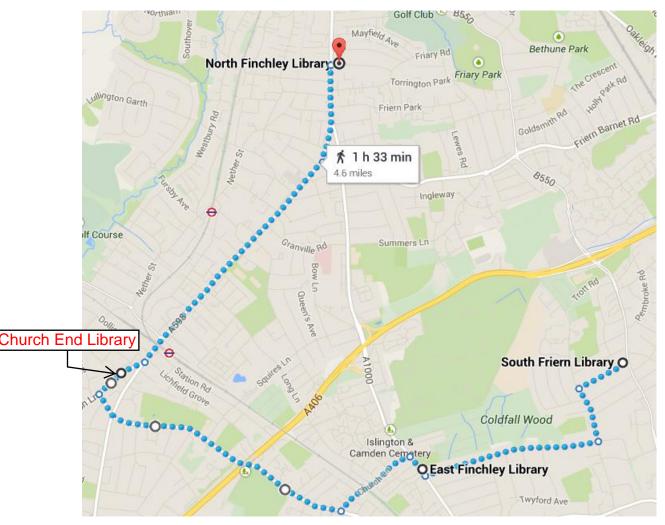

# South Friern Library to East Finchley Library to Church End Library to North Finchley Library

#### 11am arrive at South Friern Library

### 11:10 am leave South Friern Library towards East Finchley Library

- Head Southeast on Sutton Road toward Coppetts Road
- Turn left onto Coppetts Road
- At the roundabout, take the 1<sup>st</sup> exit onto Creighton Avenue

• Turn right onto High Road/A1000

#### 11:40 am arrive East Finchley Library

#### 12:00 leave East Finchley Library towards Church End Library

- Head northwest on High Road/A1000 toward Leopold Road
- Turn left onto Church Lane
- Turn right onto East End Road/A504
- Continue to follow A504
- Go through 1 roundabout
- Turn right onto Hendon Lane/A5000

#### 12:30 pm arrive Church End Library

#### 1.00 pm leave Church End Library towards North Finchley Library

- Head northeast on Hendon Lane/A5000 toward Victoria Avenue
- Slight left onto Regents Park Road/A598
- Continue to follow A598
- Turn left onto Ballards Lane/A1000
- Continue to follow A1000
- Turn right onto Ravensdale Avenue

#### 1:40 pm arrive at North Finchley Library